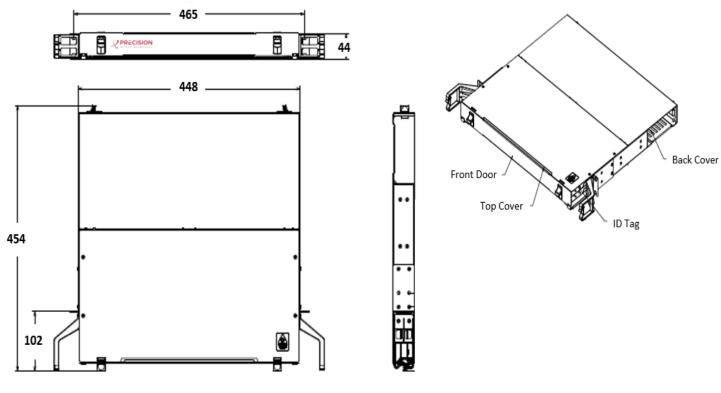

1RU Rack Mount – HD Tray/Cassette with 144F Capacity

### **Description:**

High density rack-mount patch panel for datacenter space and SAN's. Ideal network solution with great compatibility for interconnect and cross-connect between active equipment in switches/switch tiers and servers within the data center. Offers high density integration of splitter, splice, WDM cassettes with convenient cable management and accessibility.

#### **Features:**

- Compact & modular slide-out tray/cassette design
- High density 144F capacity to maximize rack space
- Easy access and installation of cassettes & fiber connections, with fiber routing in one or each direction
- Magnetic latch door with ID chart for port connectivity identification
- Front and rear fiber management
- Lightweight aluminum chassis with 6 cassette capacity and locking pins for each tray
- Variety of cassette configurations with LC, SC, MPO connectorization as splice, splitter, breakout, and mux/demux capability