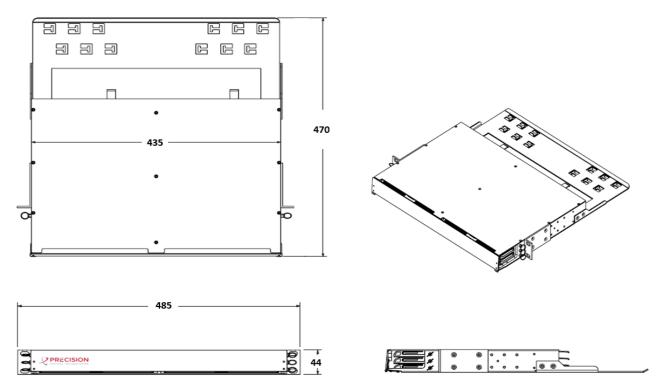

#### **Standard HD Patch Panels:**

| Part Number   | Description                                                                                                                    |  |
|---------------|--------------------------------------------------------------------------------------------------------------------------------|--|
| 1RU1-18-6UT-R | 1U High Density Rackmount, 19"W, 18.5" (470mm) Depth, 6 UHD Tray Slots, Open Rear with Fiber Management Tray, Empty Panel      |  |
| 1RU1-17-6VT-A | 1U High Density Rackmount, 19"W, 17" (432mm) Depth, 6 UHD Tray Slots, Rear Access Door with Fiber Management Tray, Empty Panel |  |
| 1RU1-17-4HL-A | 1RU HD Rackmount Chassis, 19" Width, 17" Depth with 4 HD LGX Slots, Rear Access Door, with Brackets, Empty Panel               |  |
| 1RU1-18-4HL-0 | 1RU HD Rackmount Chassis, 19" Width, 17.6" Depth with 4 HD LGX Slots, Removable Rear Cover, with Brackets, Empty Panel         |  |
| 1RU1-00-4HL-T | 1RU HD Rackmount, 19" Width, 4 HD LGX Slots, Front Panel with Adjustable Rear<br>Management Tray                               |  |