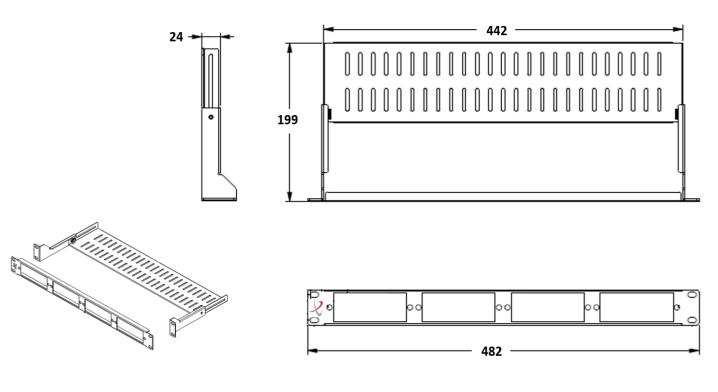

#### **Standard HD Patch Panels:**

| Part Number   | Description                                                                                                                    |  |
|---------------|--------------------------------------------------------------------------------------------------------------------------------|--|
| 1RU1-18-6UT-R | 1U High Density Rackmount, 19"W, 18.5" (470mm) Depth, 6 UHD Tray Slots, Open Rear with Fiber Management Tray, Empty Panel      |  |
| 1RU1-17-6VT-A | 1U High Density Rackmount, 19"W, 17" (432mm) Depth, 6 UHD Tray Slots, Rear Access Door with Fiber Management Tray, Empty Panel |  |
| 1RU1-17-4HL-A | 1RU HD Rackmount Chassis, 19" Width, 17" Depth with 4 HD LGX Slots, Rear Access Door, with Brackets, Empty Panel               |  |
| 1RU1-18-4HL-0 | 1RU HD Rackmount Chassis, 19" Width, 17.6" Depth with 4 HD LGX Slots, Removable Rear Cover, with Brackets, Empty Panel         |  |
| 1RU1-00-4HL-T | 1RU HD Rackmount, 19" Width, 4 HD LGX Slots, Front Panel with Adjustable Rear<br>Management Tray                               |  |