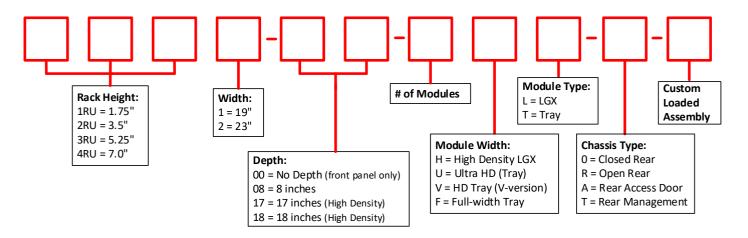

### **Product Ordering Information**

#### **Standard HD Patch Panels:**

| Part Number   | Description                                                                                                                    |  |
|---------------|--------------------------------------------------------------------------------------------------------------------------------|--|
| 1RU1-18-6UT-R | 1U High Density Rackmount, 19"W, 18.5" (470mm) Depth, 6 UHD Tray Slots, Open Rear with Fiber Management Tray, Empty Panel      |  |
| 1RU1-17-6VT-A | 1U High Density Rackmount, 19"W, 17" (432mm) Depth, 6 UHD Tray Slots, Rear Access Door with Fiber Management Tray, Empty Panel |  |
| 1RU1-17-4HL-A | 1RU HD Rackmount Chassis, 19" Width, 17" Depth with 4 HD LGX Slots, Rear Access Door, with Brackets, Empty Panel               |  |
| 1RU1-18-4HL-0 | 1RU HD Rackmount Chassis, 19" Width, 17.6" Depth with 4 HD LGX Slots, Removable Rear Cover, with Brackets, Empty Panel         |  |
| 1RU1-00-4HL-T | 1RU HD Rackmount, 19" Width, 4 HD LGX Slots, Front Panel with Adjustable Rear<br>Management Tray                               |  |