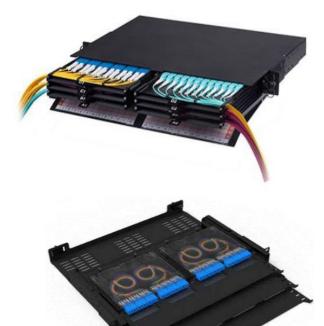

1RU Rack Mount – HD Tray/Cassette with 144F Capacity

### **Description:**

High density rack-mount patch panel for datacenter space and SAN's. Ideal network solution with great compatibility for interconnect and cross-connect between active equipment in switches/switch tiers and servers within the data center. Offers high density integration of splitter, splice, WDM cassettes with convenient cable management and accessibility.

#### **Features:**

- Compact & modular slide-out tray/cassette design
- High density 144F capacity to maximize rack space
- Easy access and installation of cassettes & fiber connections, with fiber routing in one or each direction
- Magnetic latch door with ID chart for port connectivity identification
- Front and rear fiber management
- Lightweight aluminum chassis with 6 cassette capacity and locking pins for each tray
- Variety of cassette configurations with LC, SC, MPO connectorization as splice, splitter, breakout, and mux/demux capability

#### **Accessories:**

- Standard cassette modules with up to 3 MPO/MTP rear interface and 8F/12F/24F front connections
- Available modules for pre-terminated breakout/fanout, splicing, and splitter applications
- Multiple patch cord options with LC/SC and MPO/MTP connectivity
- Variety of trunk cables and harnesses such as MPO/MTP trunk assemblies, harness assemblies, compact trunks, QSFP/CXP to SFP+ harnesses
- Plug & play adapter panels for interface between MTP trunks and LC/SC patch
- cords, connectivity
- Customized cassette modules and cabling as needed