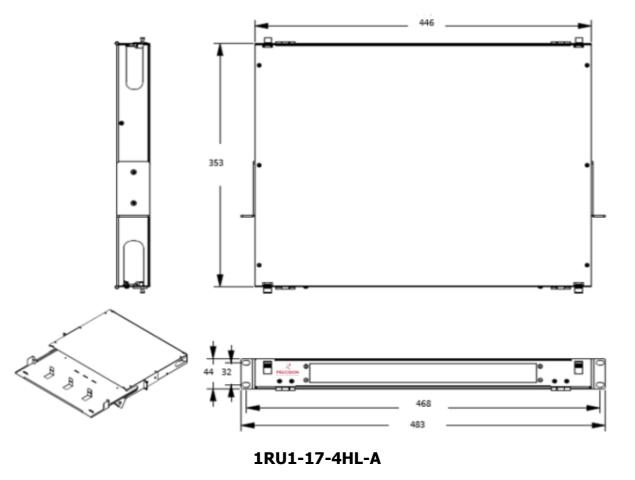

#### **Standard HD Patch Panels:**

| Part Number   | Description                                                                                                                    |  |
|---------------|--------------------------------------------------------------------------------------------------------------------------------|--|
| 1RU1-18-6UT-R | 1U High Density Rackmount, 19"W, 18.5" (470mm) Depth, 6 UHD Tray Slots, Open Rear with Fiber Management Tray, Empty Panel      |  |
| 1RU1-17-6VT-A | 1U High Density Rackmount, 19"W, 17" (432mm) Depth, 6 UHD Tray Slots, Rear Access Door with Fiber Management Tray, Empty Panel |  |
| 1RU1-17-4HL-A | 1RU HD Rackmount Chassis, 19" Width, 17" Depth with 4 HD LGX Slots, Rear Access Door, with Brackets, Empty Panel               |  |
| 1RU1-18-4HL-0 | 1RU HD Rackmount Chassis, 19" Width, 17.6" Depth with 4 HD LGX Slots, Removable Rear Cover, with Brackets, Empty Panel         |  |
| 1RU1-00-4HL-T | 1RU HD Rackmount, 19" Width, 4 HD LGX Slots, Front Panel with Adjustable Rear<br>Management Tray                               |  |